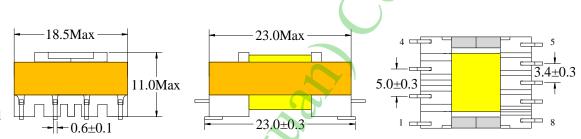

# P&Z Electronic (Dongguan) Co.,Ltd

E-mail:sale@dgpinzhan.com

Web site:http://www.dgpinzhan.com

Skype:justin029

High-frequency transformer **SMD EPC17 Series** 

**Parameters/Dimensions:** SMD EPC17 Type 1

Information: Shape: EPC17 1 power:6W

2 Mounting Orientation: Horizontal

3 Size: 18.5(W) \* 23(L) \* 11 (H)

4 Effective Ae (mm2): 22.8

### Note:

Bobbin type listed in the traditional style, transformer design parameters to customer needs or to inject prevail.